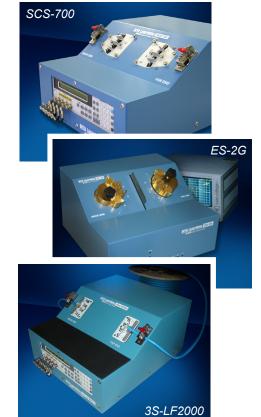

### **NEW!** DCM Model SCS-700

- ► Test Cat 5e/6/6a cables faster with automated 4-pair switching
- ▶ Low-frequency option enables cable testing down to 100 Hz
- ► Time-saving, single connection for HF and LF testing
- ▶ Automatic, full 2-port S-parameter calibration completed in 30 seconds
- ▶ Easy-to-use testing software with complete test management and reporting

### Test 4-Pair LAN/Data Cables Now to 2.2 GHz **NEW!** DCM Model ES-2G

- ► Test Cat 5e/6/6a/7/7a cables faster with automated 4-pair switching
- ► Innovative technology eliminates the effect of jacket removal on reflection measurements, such as input impedance and return loss
- ► Easy-to-use testing software with complete test management and reporting

## Test Low-Frequency Parameters on Twisted-Pair Cables DCM Model 3S-LF2000

- ► Fast, easy testing of LAN, high-speed data, and instrumentation/control cables
- ► Self-contained, automated 4-pair switching system
- ► Test cable frequencies from 100 Hz 100 Khz
- Simple-to-use software with complete test management and reporting