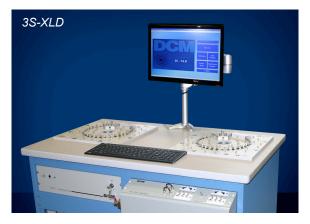

### DCM Model 3S-XLD

- ➤ Test 4-pair to 28-pair Cat 5e/6/6a/7 cables up to 1 GHz faster with automated switching
- ▶ 28-pair platform tests Alien crosstalk in minutes
- ► Time-saving, single-connection for HF and LF testing
- Automatic, full 2-port S-parameter calibration completed in 30 seconds
- ► Simple, easy-to-use software