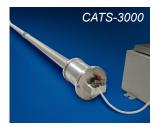

#### DCM CATS-3000 Cable Shield Peformance Testing

- Automatic measurement of Coupling Attenuation, Screening Attenuation, and Transfer Impedance
- ▶ Test shielded/screened, twisted-pair Cat cables from 30 MHz to 1 GHz
- Use as stand-alone system or as part of a system solution for the Model 3S-XLD platform