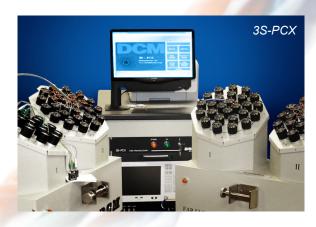

### DCM Model 3S-PCX

- Test twisted-pair cables up to 100 MHz faster wtih automated switching
- ▶ 26-pair, 52-pair, and 104-pair capabilities
- Integrated HF and LF test equipment
- Automatic, full 2-port S-parameter calibration completed in 30 seconds
- ► Simple, easy-to-use software