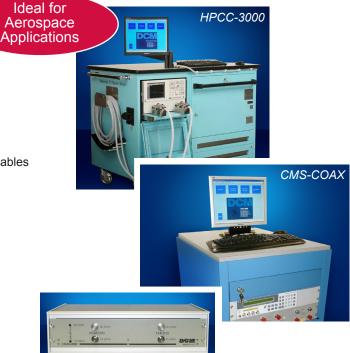

## Test Coaxial Cables to 40 GHz DCM Model HPCC-3000

- Includes VNA, calibration kits, and fault location TDR
- ► Equipped with phase-stable launch cables covering the desired frequency range
- ▶ Simple, easy-to-use HPCC-iDB software test suite

### Test 50- and 75-Ohm Coaxial Cables DCM Model CMS-COAX

- ▶ Optional 18 GHz range and launch cable solutions for large-size cables
- ► Includes VNA, calibration kits, and LCR meter
- ► Simple, easy-to-use COAX-3000 software