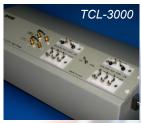

### DCM TCL-3000 Transverse Conversion Loss

- ► Complete automated testing of Cat 6/6a cables to 650 MHz
- ▶ Pair Balance parameters testing to ANSI/TIA 568-C.2
- Use as stand-alone system or as part of a system solution for the Model 3S-XLD platform